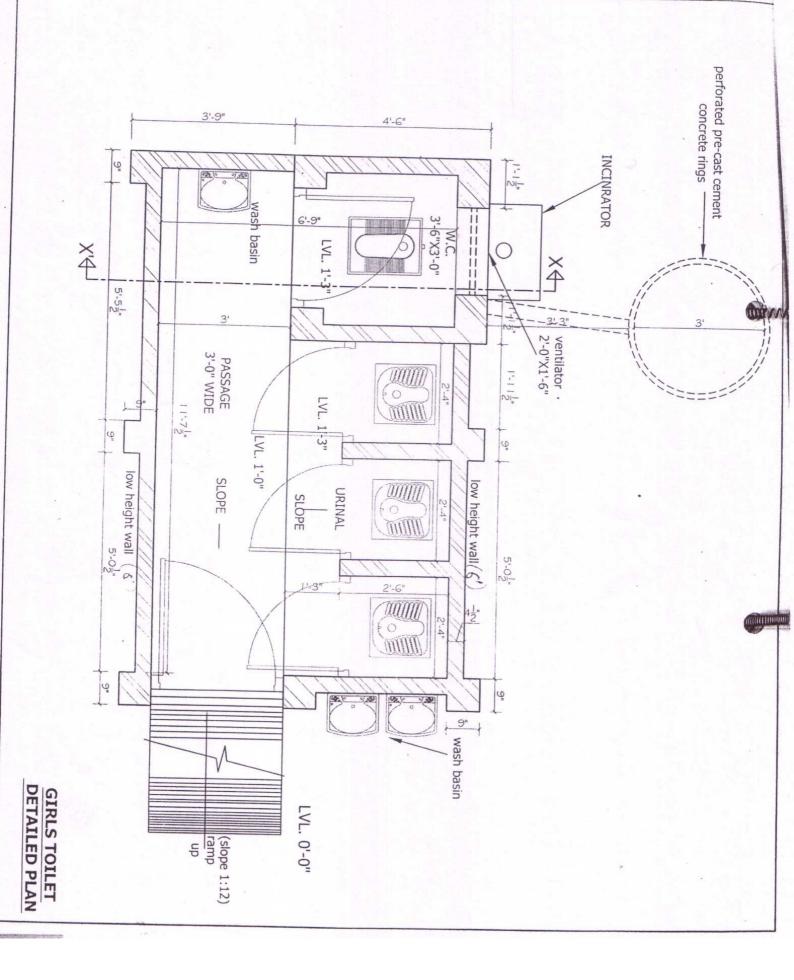

perforated pre-cast cement concrete rings -4'-6" ventilator XA wash basin 3'-6"X3'-0" LVL. 1'-3" × 5-52 PASSAGE 3'-0" WIDE 1-1-2'-4" 11:-71" LVL. 1'-3" half round channal 9 LVL. 1'-0" SLOPE URINAL low height wall low height wall 5'-02" 5-01 2'-4" 9 9 ้ wash basin DETAILED PLAN BOYS TOILET LVL. 0'-0" (slope 1:12) ramp up