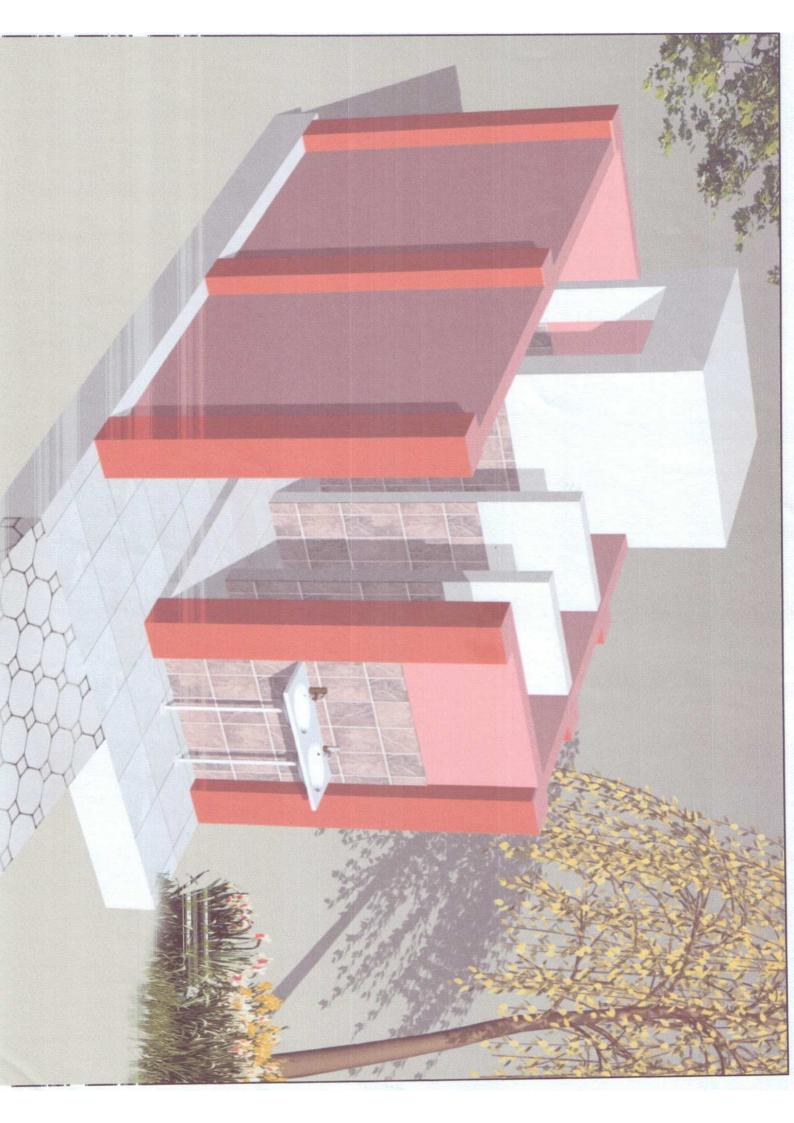

perforated pre-cast cement concrete rings -4'-6" ventilator XA wash basin 3'-6"X3'-0" LVL. 1'-3" × 5-52 PASSAGE 3'-0" WIDE 1-1-2'-4" 11:-71" LVL. 1'-3" half round channal 9 LVL. 1'-0" SLOPE URINAL low height wall low height wall 5'-02" 5-01 2'-4" 9 9 ้ wash basin DETAILED PLAN BOYS TOILET LVL. 0'-0" (slope 1:12) ramp up